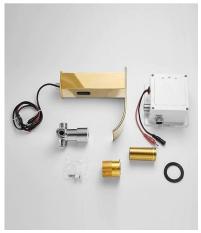

Static Power Consumption: 0.36mw Working Power consumption: 0.5mw Inductive Opening Time: < 1 second Inductive Closing Time: < 2 second

Dia.of inlet / outlet pipe: G1/2"

Flux: ≥0.07L/S

Power Supply: Box Transformer (BOX)

Temperature Mixer: Below Deck Manual Mixing Valve (BDM)

Factory Default Timeout: 30s Factory Default GPC: 0.75