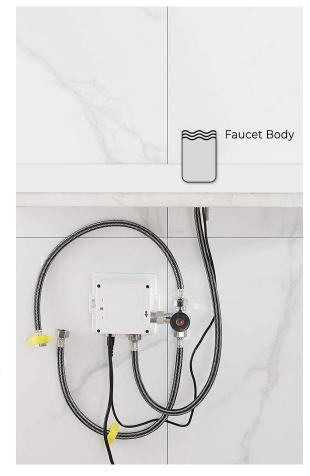

purpose

## **Specs**

Power: DC:6V(4AA alkaline battery) AC:220V-240V; 50/60HZ

Water Consumption: 0.05Mpa-0.6Mpa Detection Zone: 16-32 cm or adjustable Motor valve lifespan: up to 500000 flushes

Battery lifespan: 100000 cycles

Static Power Consumption: 0.36mw Working Power consumption: 0.5mw Inductive Opening Time: < 1 second Inductive Closing Time: < 2 second

Dia.of inlet / outlet pipe: G1/2"

Flux: ≥0.07L/S

Power Supply: Box Transformer (BOX)

Temperature Mixer: Below Deck Manual Mixing Valve (BDM)

Factory Default Timeout: 30s Factory Default GPC: 0.75

#### **FEATURES**

Commercial Grade Faucet, ADA Compliant, Cast Brass Spout, Quick Connect Fittings, Integrated Water Shut-off, Hygienic Line Flush, Water Usage and Battery Strength Reporting, Self-adapting Sensor

#### Overview



All dimensions and specifications are nominal and may vary. Use actual products for accuracy in critical situations.