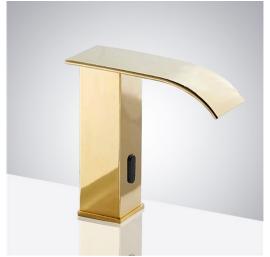

# FONTANA GOLD WATERFALL AUTOMATIC SMART SENSOR FAUCET SPECIFICATIONS



## Size





Product shown is only for installation display purpose

## **Specs**

Power: DC:6V(4AA alkaline battery) AC:220V-240V; 50/60HZ

Water Consumption: 0.05Mpa-0.6Mpa Detection Zone: 16-32 cm or adjustable Motor valve lifespan: up to 500000 flushes

Battery lifespan: 100000 cycles

Static Power Consumption: 0.36mw Working Power consumption: 0.5mw Inductive Opening Time: < 1 second Inductive Closing Time: < 2 second

Dia.of inlet / outlet pipe: G1/2"

Flux: ≥0.07L/S

Power Supply: Box Transformer (BOX)

Temperature Mixer: Below Deck Manual Mixing Valve (BDM)

Factory Default Timeout: 30s Factory Default GPC: 0.75

#### **FEATURES**

Commercial Grade Faucet, ADA Compliant, Cast Brass Spout, Quick Connect Fittings, Integrated Water Shut-off, Hygienic Line Flush, Water Usage and Batt